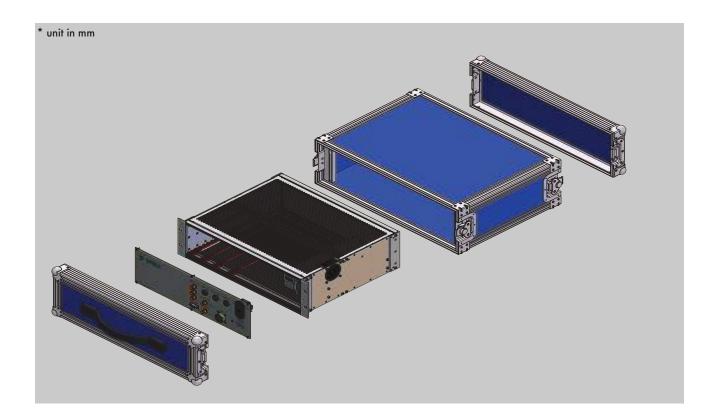

# Technical specifications - VT 300-3 CU control unit

This document is for general information only, please consult the system manual for detailed specifications

| Material case         | Hardcover / PP                                     |
|-----------------------|----------------------------------------------------|
| Dimensions            | approx. (WxHxD) 545 x 190 x 485mm (case closed)    |
| Weight                | approx. 14kg incl. case (30.8 lbs)                 |
| Power supply          | 110/230 VAC                                        |
| Operating temperature | 0°C to 50°C (32°F to 122°F)                        |
| Operating humidity    | 10% to 80% relative air humidity (no condensation) |
|                       |                                                    |

## Carrying case with handle

The control unit is well protected in a 19-inch case, portable by means of a hand strap - as rack-mountable, it is also suitable for all industrial cabinets.