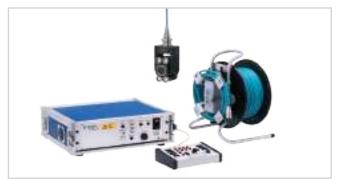

#### VT 780 SKT cable reel with wheels

Reel equipped with kevlar reinforced cable and extendable arm, standard length 50m

#### VT 360 PT HD camera

Watertight FullHD camera with pan/tilt function, integrated lighting, 2D/3D noise reduction, visibility enhancer with de-fog feature

# VT 34 FW FB remote control

Remote control to operate the camera and the crawler on the control unit VT 300-3  $\,\mathrm{CU}$ 

# VT 34 MFW magnetic crawler

Extremely compact, watertight and manouverable rover with integrated PT camera, available with various drive options