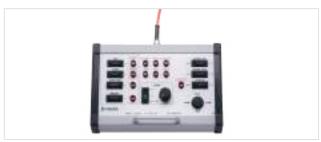

# VT 300-3 CU control unit for DEKRA VT camera series

Rackmountable 19" control unit for various camera- and ROV systems

# **Applications**

- > Perfectly applicable for the control of all DEKRA Visatec inspection cameras and inspection systems
- Camera and crawler functions are controlled by the corresponding remote control

#### **Features**

- > Additional devices such as monitor and recorder can be connected to the video outputs of the control unit
- > The control unit is well protected in the case, portable by hand carrying strap
- > Benefit: 19-inch format, also suitable for all industrial cabinets

## VT 300-3 CU control unit

Rack mountable or standalone control unit in 19-inch case to operate different camera series and crawlers