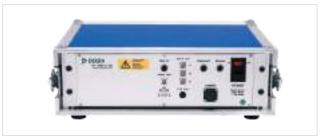

# VT 300-3 CU control unit for DEKRA VT camera series

Rackmountable 19" control unit for various camera- and ROV systems

## VT 300-3 CU control unit

Rack mountable or standalone control unit in 19-inch case to operate different camera series and crawlers