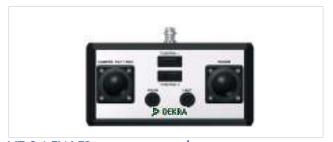

# VT 300-3 CU control unit for DEKRA VT camera series

Rackmountable 19" control unit for various camera- and ROV systems

## VT 300-3 CU control unit

Rack mountable or standalone control unit in 19-inch case to operate different camera series and crawlers

## Carrying case with handle

The control unit is well protected in a 19-inch case, portable by means of a hand strap - as rack-mountable, it is also suitable for all industrial cabinets.