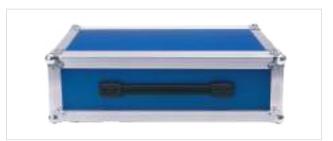

## Carrying case with handle

The control unit is well protected in a 19-inch case, portable by means of a hand strap - as rack-mountable, it is also suitable for all industrial cabinets.