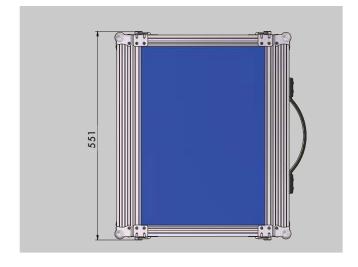

# Technical specifications - VT 300-3 CU control unit

This document is for general information only, please consult the system manual for detailed specifications

| Material case         | Hardcover / PP                                     |
|-----------------------|----------------------------------------------------|
| Dimensions            | approx. (WxHxD) 545 x 190 x 485mm (case closed)    |
| Weight                | approx. 14kg incl. case (30.8 lbs)                 |
| Power supply          | 110/230 VAC                                        |
| Operating temperature | 0°C to 50°C (32°F to 122°F)                        |
| Operating humidity    | 10% to 80% relative air humidity (no condensation) |
|                       |                                                    |

## Carrying case with handle

The control unit is well protected in a 19-inch case, portable by means of a hand strap - as rack-mountable, it is also suitable for all industrial cabinets.