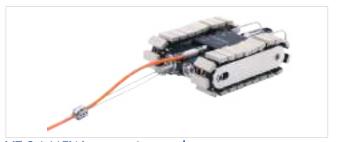

# VT 34 MFW magnetic crawler

Extremely compact, watertight and manouverable rover with integrated PT camera, available with various drive options