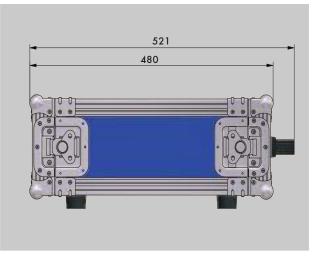

# Technical specifications - VT 300-3 CU control unit

This document is for general information only, please consult the system manual for detailed specifications

| Material case         | Hardcover / PP                                     |
|-----------------------|----------------------------------------------------|
| Dimensions            | approx. (WxHxD) 545 x 190 x 485mm (case closed)    |
| Weight                | approx. 14kg incl. case (30.8 lbs)                 |
| Power supply          | 110/230 VAC                                        |
| Operating temperature | 0°C to 50°C (32°F to 122°F)                        |
| Operating humidity    | 10% to 80% relative air humidity (no condensation) |
|                       |                                                    |