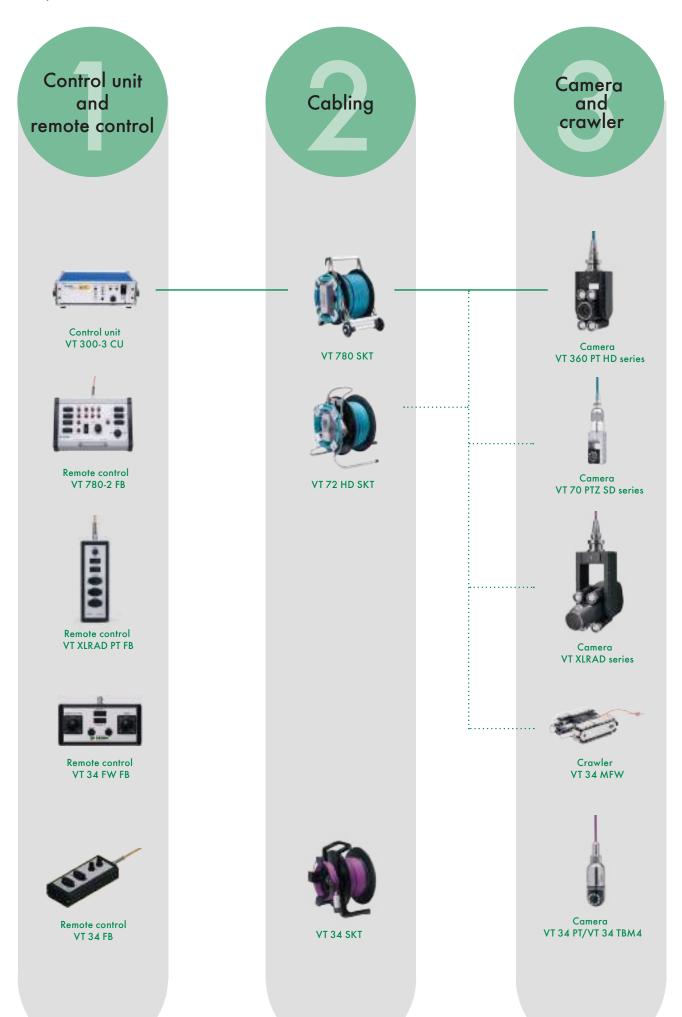

## Components, related products - and accessories

## VT 300-3 CU control unit

Rack mountable or standalone control unit in 19-inch case to operate different camera series and crawlers

#### VT 780-2 FB remote control

Handheld, removable remote control for camera control with all options for several types of cameras

## VICOS text overlay system

Video text inserter with a wide functionality range for professional applications

## Carrying case with handle

The control unit is well protected in a 19-inch case, portable by means of a hand strap - as rack-mountable, it is also suitable for all industrial cabinets.

# Optional accessories

#### VT 780 SKT cable reel with wheels

Reel equipped with kevlar reinforced cable and extendable arm, standard length 50m

#### VT 360 PT HD camera

Watertight FullHD camera with pan/tilt function, integrated lighting, 2D/3D noise reduction, visibility enhancer with de-fog feature

# VT 34 FW FB remote control

Remote control to operate the camera and the crawler on the control unit VT 300-3  $\,\mathrm{CU}$ 

# VT 34 MFW magnetic crawler

Extremely compact, watertight and manouverable rover with integrated PT camera, available with various drive options