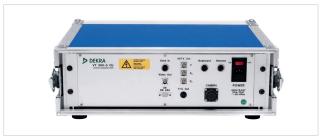

# VT 300-3 CU control unit for DEKRA VT camera series

Rackmountable 19" control unit for various camera- and ROV systems

### VT 300-3 CU control unit

Rack mountable or standalone control unit in 19-inch case to operate different camera series and crawlers