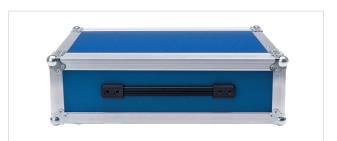

#### **Features**

- > Additional devices such as monitor and recorder can be connected to the video outputs of the control unit
- > The control unit is well protected in the case, portable by hand carrying strap
- > Benefit: 19-inch format, also suitable for all industrial cabinets

# Carrying case with handle

The control unit is well protected in a 19-inch case, portable by means of a hand strap - as rack-mountable, it is also suitable for all industrial cabinets.