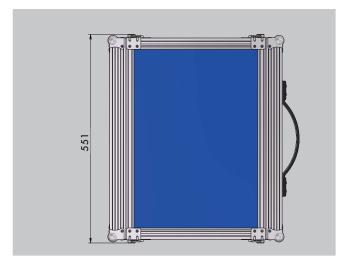

# Technical specifications - VT 300-3 CU control unit

This document is for general information only, please consult the system manual for detailed specifications

| Material case         | Hardcover / PP                                     |
|-----------------------|----------------------------------------------------|
| Dimensions            | approx. (WxHxD) 545 x 190 x 485mm (case closed)    |
| Weight                | approx. 14kg incl. case (30.8 lbs)                 |
| Power supply          | 110/230 VAC                                        |
| Operating temperature | 0°C to 50°C (32°F to 122°F)                        |
| Operating humidity    | 10% to 80% relative air humidity (no condensation) |
|                       |                                                    |

# Carrying case with handle

The control unit is well protected in a 19-inch case, portable by means of a hand strap - as rack-mountable, it is also suitable for all industrial cabinets.