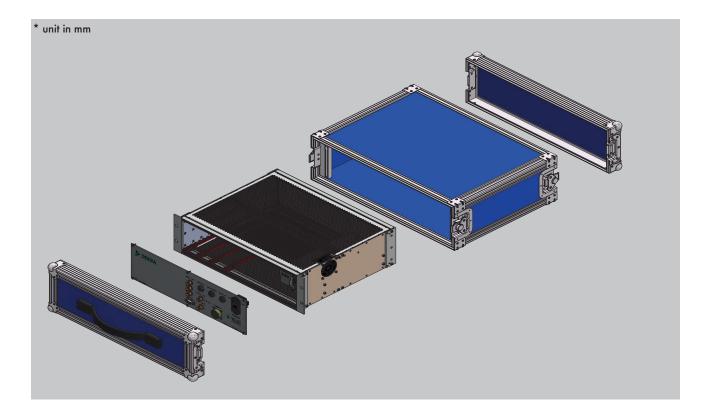

#### **Features**

- > Additional devices such as monitor and recorder can be connected to the video outputs of the control unit
- > The control unit is well protected in the case, portable by hand carrying strap
- > Benefit: 19-inch format, also suitable for all industrial cabinets

# Carrying case with handle

The control unit is well protected in a 19-inch case, portable by means of a hand strap - as rack-mountable, it is also suitable for all industrial cabinets.