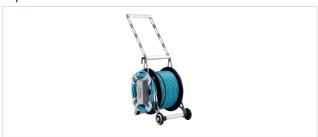

### VT 780 SKT cable reel with wheels

Reel equipped with kevlar reinforced cable and extendable arm, standard length 50m