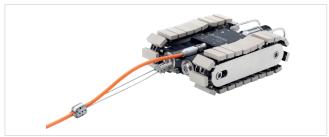

## VT 34 MFW magnetic crawler

Extremely compact, watertight and manouverable rover with integrated PT camera, available with various drive options