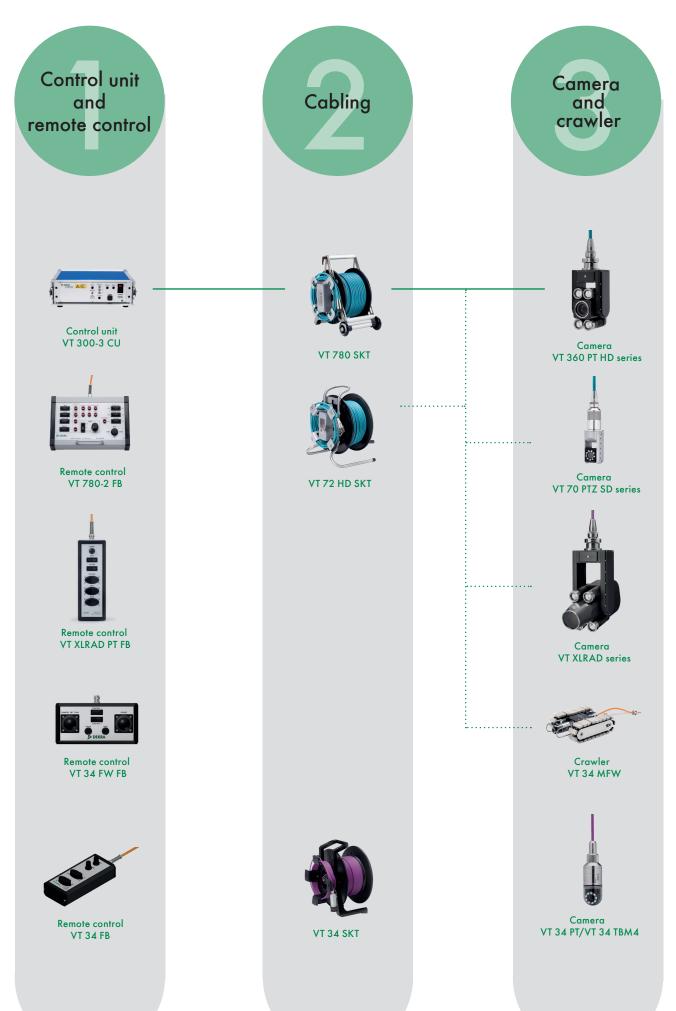

# Components, related products - and accessories

### VT 300-3 CU control unit

Rack mountable or standalone control unit in 19-inch case to operate different camera series and crawlers

### VT 780-2 FB remote control

Handheld, removable remote control for camera control with all options for several types of cameras

## VICOS text overlay system

Video text inserter with a wide functionality range for professional applications

### VT 780 SKT cable reel with wheels

Reel equipped with kevlar reinforced cable and extendable arm, standard length 50m

### VT 360 PT HD camera

Watertight FullHD camera with pan/tilt function, integrated lighting, 2D/3D noise reduction, visibility enhancer with de-fog feature

### VT 34 FW FB remote control

Remote control to operate the camera and the crawler on the control unit VT 300-3  $\,\mathrm{CU}$ 

## VT 34 MFW magnetic crawler

Extremely compact, watertight and manouverable rover with integrated PT camera, available with various drive options