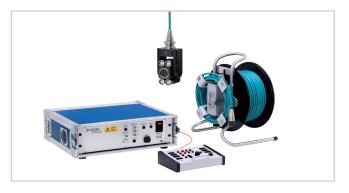

# Components, related products - and accessories

### VT 300-3 CU control unit

Rack mountable or standalone control unit in 19-inch case to operate different camera series and crawlers

### VT 780-2 FB remote control

Handheld, removable remote control for camera control with all options for several types of cameras

### VT 780 SKT cable reel with wheels

Reel equipped with kevlar reinforced cable and extendable arm, standard length 50m