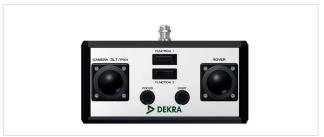

# VT 300-3 CU control unit for DEKRA VT camera series

Rackmountable 19" control unit for various camera- and ROV systems

### VT 300-3 CU control unit

Rack mountable or standalone control unit in 19-inch case to operate different camera series and crawlers

# Carrying case with handle

The control unit is well protected in a 19-inch case, portable by means of a hand strap - as rack-mountable, it is also suitable for all industrial cabinets.