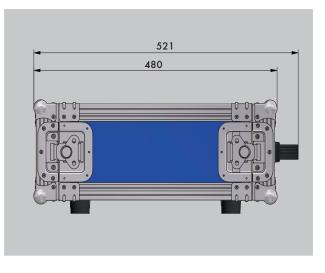

# Technical specifications - VT 300-3 CU control unit

This document is for general information only, please consult the system manual for detailed specifications

| Material case         | Hardcover / PP                                     |
|-----------------------|----------------------------------------------------|
| Dimensions            | approx. (WxHxD) 545 x 190 x 485mm (case closed)    |
| Weight                | approx. 14kg incl. case (30.8 lbs)                 |
| Power supply          | 110/230 VAC                                        |
| Operating temperature | 0°C to 50°C (32°F to 122°F)                        |
| Operating humidity    | 10% to 80% relative air humidity (no condensation) |
|                       |                                                    |

# Carrying case with handle

The control unit is well protected in a 19-inch case, portable by means of a hand strap - as rack-mountable, it is also suitable for all industrial cabinets.