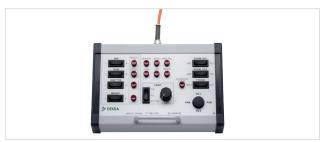

# VT 300-3 CU control unit for DEKRA VT camera series

Rackmountable 19" control unit for various camera- and ROV systems

### VT 780-2 FB remote control

Handheld, removable remote control for camera control with all options for several types of cameras

### VT 34 FW FB remote control

Remote control to operate the camera and the crawler on the control unit VT 300-3  $\,\mathrm{CU}$ 