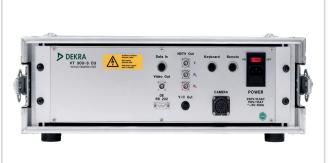

## Connections:

 $2 \times 10^{-2} \times$ 

### VT 300-3 CU control unit

Rack mountable or standalone control unit in 19-inch case to operate different camera series and crawlers