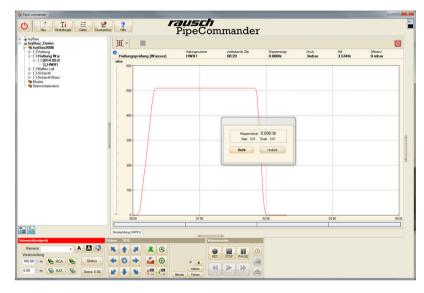

## **Pressure testing**

The efficient software solution for CCTV inspections and pressure tests (e.g. according to ATV-M 143-6, EN 1610 or DIN 1999-100) combines a wide array of functions for professional operation with user-friendly controls and high flexibility. Due to the unified design the handling of the menus and wizards takes place analogue to those in the CCTV inspection (/en/products/cctv-inspectionsystems/software-en-gb-9.html). Via the integrated macro controls of PipeCommander, which automatically regulates many operations already, all test units are operated, to additionally relieve the work.

- Powerful configurable client and project administration.
- · Reach testing with air, vacuum or water
- Manhole testing with vacuum or water
- · Joint testing with air or water
- Seperator testing with water
- · Extensive documentation and protocolling including line charts
- Graphical schematic of manholes (and reservoirs)
- User interface available in many languages