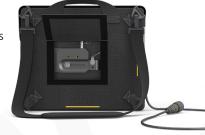

### Armor Kit

The Armor Kit Contains the NOVO Armor, which provides additional mechanical protection to the NOVO Detectors, Armor Stand and a traveling soft cover.

- Newest shock absorbent technology
- Water resistant design
- Supports wired & wireless communication
- Multiple mounting options
- Tripod connection using the Built-in 1/4" threads
- Simple Detector battery replacement

NOVO Detecto

NOVO Armor 15WN

Armor Protective Cover for 15WN Detector

6.4lbs (2.9kg)

16.5" x 15.3" x 1.9" (42cm x 39cm x 5cm)

NOVO Armor

NOVO Armor 22WN

Armor Protective Cover for 22WN Detector