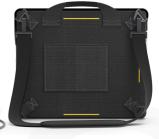

### Soft Protective Cover

NOVO Armor 12HRN

Armor Protective Cover for

12HRN Detector

4.9lbs. (2.2kg)

12.6" x 14.9" x 2.3"

(32cm x 38cm x 6cm)

The Detector Soft Protective Cover provides additional lightweight protection for NOVO Detectors.

- Additional weather & impact protection
- Special opening for Tripod Mount access
- Various positioning options using a carrying strap or D-Rings
- Supports wired & wireless communication
- Lightweight & small footprint