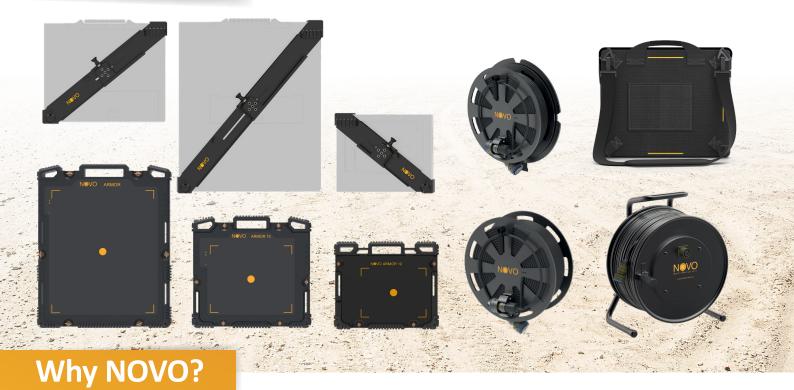

### Armor Kit

The Armor Kit Contains the NOVO Armor, which provides additional mechanical protection to the NOVO Detectors, Armor Stand and a traveling soft cover.

- Newest shock absorbent technology
- Water resistant design
- Supports wired & wireless communication
- Multiple mounting options
- Tripod connection using the Built-in 1/4" threads
- Simple Detector battery replacement

NOVO Detecto

NOVO Armor 15WN

Armor Protective Cover for 15WN Detector

6.4lbs (2.9kg)

16.5" x 15.3" x 1.9" (42cm x 39cm x 5cm)

NOVO Armor

NOVO Armor 22WN

Armor Protective Cover for 22WN Detector

9.2lbs. (4.2kg)

22.4" x 18.8" x 2.3" (57cm x 47cm x 6cm)

### Soft Protective Cover

NOVO Armor 12HRN

Armor Protective Cover for

12HRN Detector

4.9lbs. (2.2kg)

12.6" x 14.9" x 2.3"

(32cm x 38cm x 6cm)

The Detector Soft Protective Cover provides additional lightweight protection for NOVO Detectors.

### **Tripod Mounts**

The Tripod Mount is a lightweight accessory that firmly holds the detector and provides various positioning options.

- Four 1/4" standard threads (for portrait and landscape) for tripod or manipulation arm connection
- Secured connection to the Detector using a safety pin
- Numerous positioning options

NOVO 22WN Tripod Mount

NOVO 15WN Tripod Mount

NOVO 12HRN Tripod Mount

#### **Communication Cables**

The communication Cables provide reliable and fast data transmission between the various system parts.

- Transfers Power for unlimited operation when using an external power source (using the Control Box and Falcon II)
- Maximum of 300m wired operation range
- Lightweight, robust custom reel connected to the case or as "stand-alone"
- Extension cables of 50m, 100m and 150m