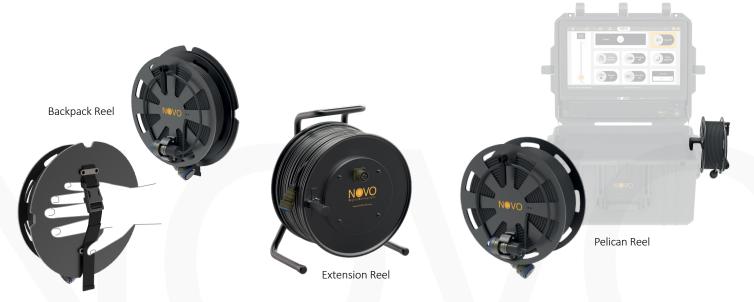

#### **Communication Cables**

The communication Cables provide reliable and fast data transmission between the various system parts.

- Transfers Power for unlimited operation when using an external power source (using the Control Box and Falcon II)
- Maximum of 300m wired operation range
- Lightweight, robust custom reel connected to the case or as "stand-alone"
- Extension cables of 50m, 100m and 150m