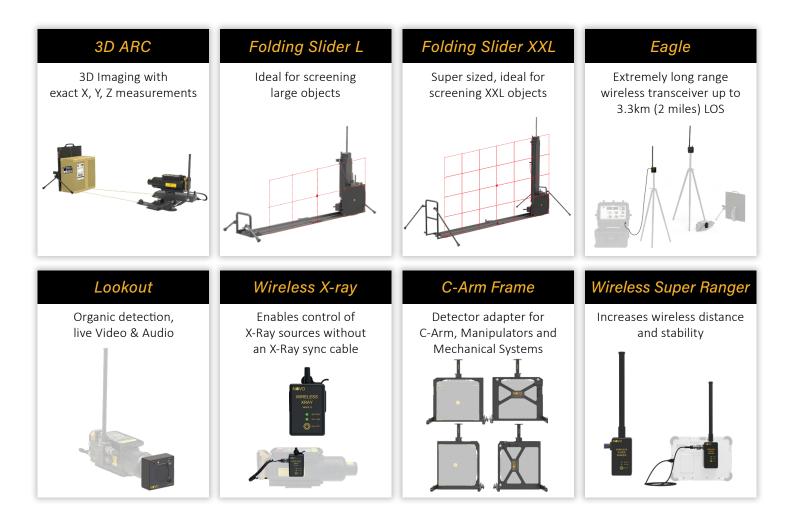

ight accessory that firmly holds the detector and provides various positioning options.

- Four 1/4" standard threads (for portrait and landscape) for tripod or manipulation arm connection
- Secured connection to the Detector using a safety pin
- Numerous positioning options



NOVO 22WN Tripod Mount



NOVO 15WN Tripod Mount



NOVO 12HRN Tripod Mount

#### **Communication Cables**

The communication Cables provide reliable and fast data transmission between the various system parts.

- Transfers Power for unlimited operation when using an external power source (using the Control Box and Falcon II)
- Maximum of 300m wired operation range
- Lightweight, robust custom reel connected to the case or as "stand-alone"
- Extension cables of 50m, 100m and 150m



### **Additional Accssesories**