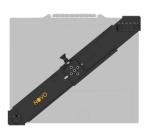

### **Tripod Mounts**

The Tripod Mount is a lightweight accessory that firmly holds the detector and provides various positioning options.

- Four 1/4" standard threads (for portrait and landscape) for tripod or manipulation arm connection
- Secured connection to the Detector using a safety pin
- Numerous positioning options

NOVO 22WN Tripod Mount

NOVO 15WN Tripod Mount

NOVO 12HRN Tripod Mount