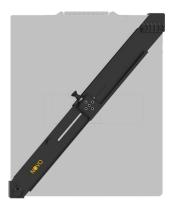

### **Tripod Mounts**

The Tripod Mount is a lightweight accessory that firmly holds the detector and provides various positioning options.

- Four 1/4" standard threads (for portrait and landscape) for tripod or manipulation arm connection
- Secured connection to the Detector using a safety pin
- Numerous positioning options

NOVO 22WN Tripod Mount

NOVO 15WN Tripod Mount

NOVO 12HRN Tripod Mount